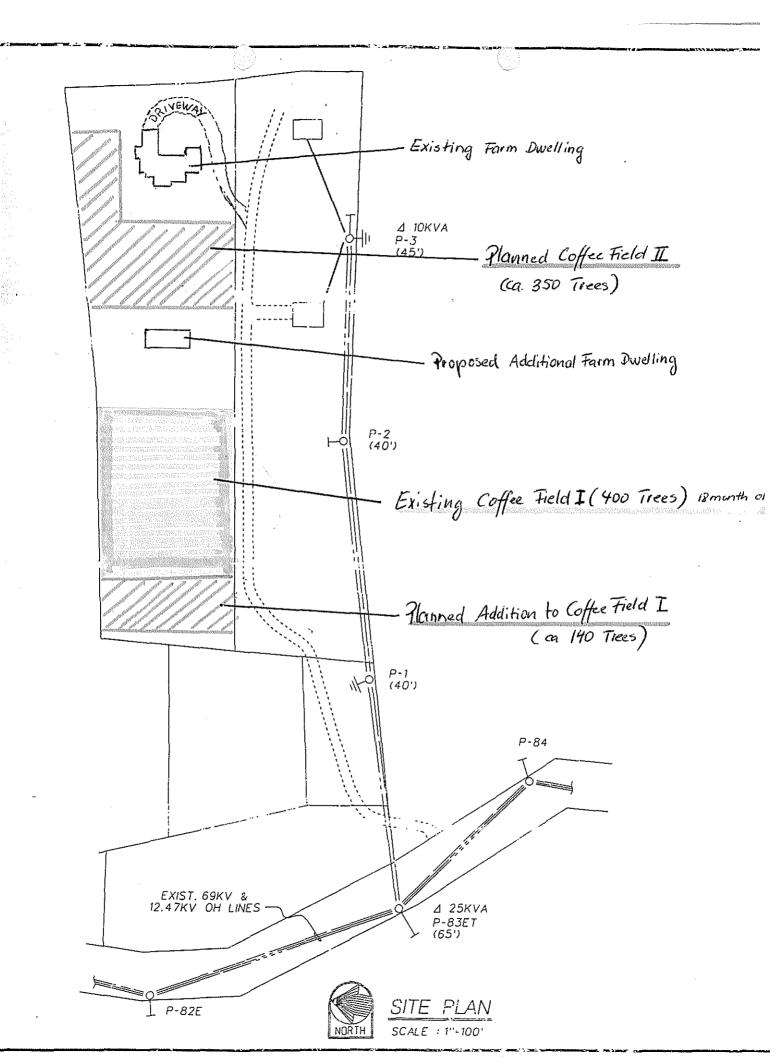

Additional Farm Dwelling Agreement

**Applicants:** 

**Andreas Gnauck and Melanie Gnauck** 

Land Owners: Andreas Gnauck and Melanie Gnauck

Tax Map Key: (3) 7-5-015:016

Pursuant to authority conferred to the Planning Director by Chapter 25, Article 5, Division 7, Section 25-5-77 of the Zoning Code and Planning Department Rule 13, Farm Dwellings, we have reviewed your request for a second farm dwelling on the subject property. Your submittals included the following information:

Andreas Gnauck Melanie Gnauck Page 2 June 8, 2001

- (a) An existing coffee orchard consisting of 400 trees that were planted in the summer of 1999.
- (b) The proposed planting of approximately 490 additional coffee trees.
- 5. In support, evidence of a Federal Income Tax Form 1040, Schedule F for the year 1999 showing \$1,784.00 in expenses for seeds and plants purchased.