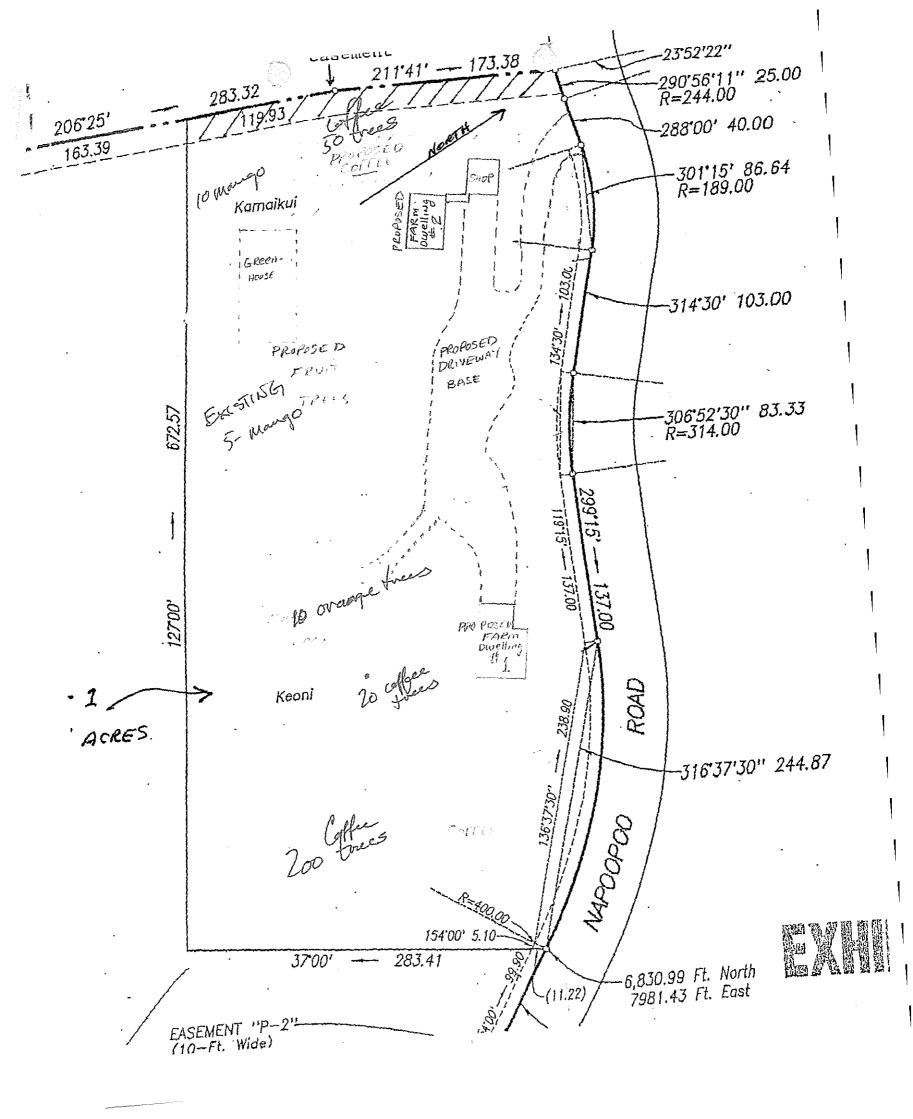

- 1. A notarized affidavit that the additional dwelling shall be used for farm-related purposes in the form of the proposed Additional Farm Dwelling Agreement.
- 2. Name and address of the landowner or lessee, if the latter has a lease on the building site with a term exceeding one year from the date of the farm dwelling agreement.
- 3. Written authorization of the landowner if the lessee filed the request.
- 4. A farm plan or evidence of the applicant's continual agricultural productivity or farming operation within the County, including an explanation of why this additional farm dwelling is needed in connection with the agricultural productivity or farming operation. Your farm plan consisted of the following:

1025 0 7 0

003270

Mr. and Mrs. Vernon Hunnings Page 2 March 28, 2001

- (a) Approximately 250 existing commercial coffee trees estimated to be salvageable;
- (b) Additional plantings of commercial coffee trees to provide a total of approximately 1,000 trees;
- (c) The construction of a 25'x60' greenhouse to be used for the growing of orchids, anthuriums, helconium and other lei flowers for commercial and personal use;
- (d) Five (5) existing mango trees for personal and commercial harvesting;
- (e) Additional planting of at least another ten (10) mango trees for personal and commercial harvesting;
- (f) The planting of at least ten (10) orange trees for commercial and personal harvesting;
- (g) The planting of an unspecified number of other fruit trees of mixed variety and pineapple in suitable areas of the property where soil and terrain permit.
- 5. In support, evidence of a State of Hawaii Department of Taxation's General Excise (GE) Tax License has also been presented.