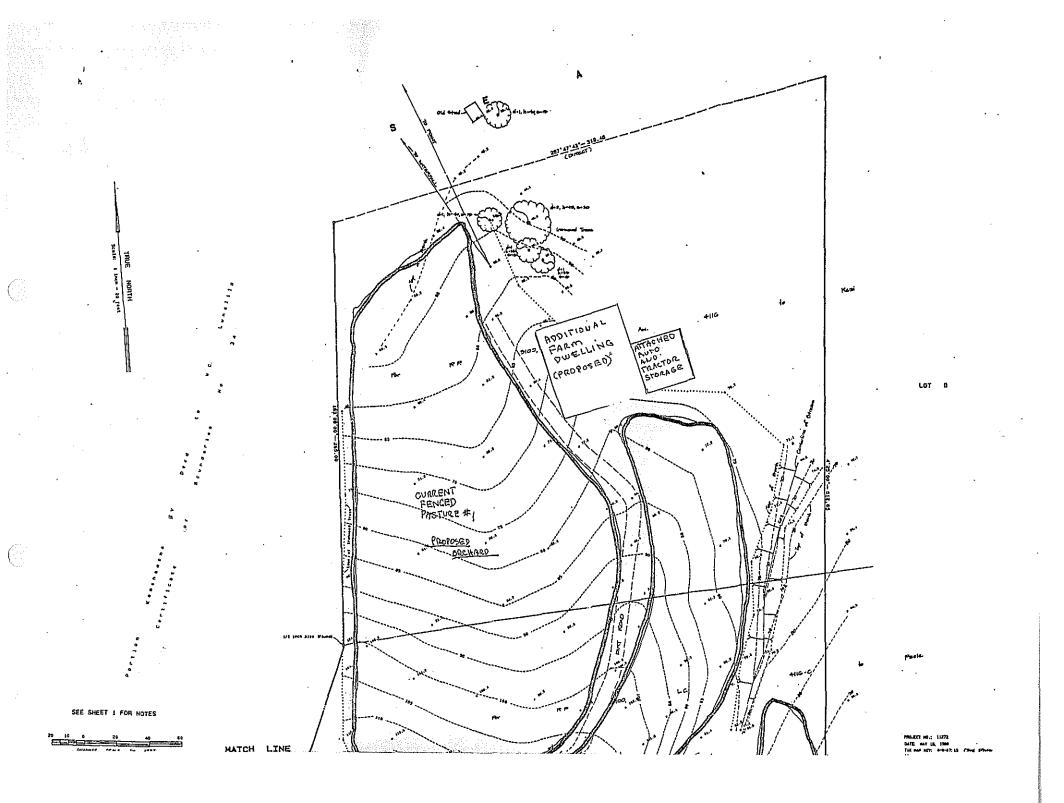

UUCC-13 Exhibit A

1.1.6

Harry Kim Mayor

Mr. Sidney Fuke Planning Consultant Page 2 July 13, 2001

Your farm plan included the following ongoing and proposed agricultural activities:

- (a) Ongoing agricultural activities include the following:
  - i. An extremely diverse organic orchard consisting of approximately 216 plants and fruit trees that were planted in 1996 on about one acre of the subject parcel and that are now bearing fruit. Available harvest will soon be marketed locally.
- (b) Proposed agricultural activities include the following:
  - i. The planting of at least an additional three (3) acres on the subject property of organic orchards similar to the existing orchard for commercial purposes.
- 5. In support, evidence of expenses incurred in the development of the existing orchard has been submitted in the form of an itemized list and receipts.