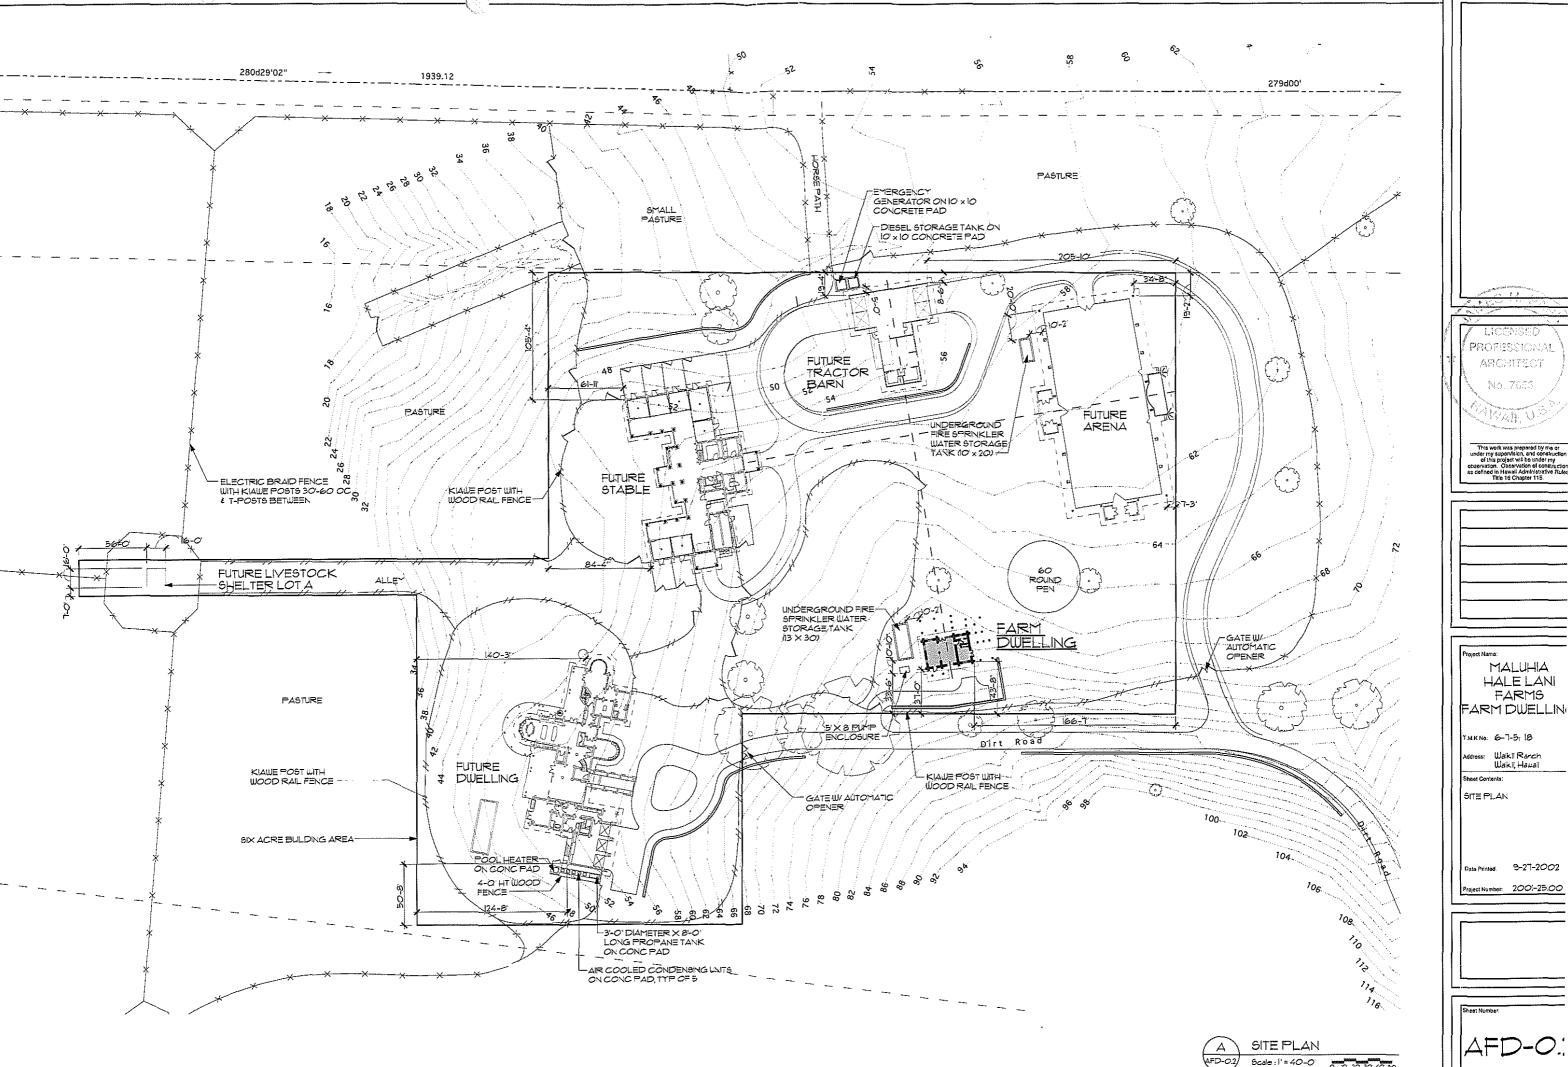

## ADDITIONAL FARM DWELLING AGREEMENT

PARTIES TO DOCUMENT:

FIRST PARTY: MALUHIA HALE LANI FARMS, LLC, A HAWAII

LIMITED LIABILITY COMPANY, SHEILA L. Y.

SAKASHITA, MANAGER

SECOND PARTY: COUNTY OF HAWAII

PROPERTY DESCRIPTION:

TMK: (3) 6-7-005:018