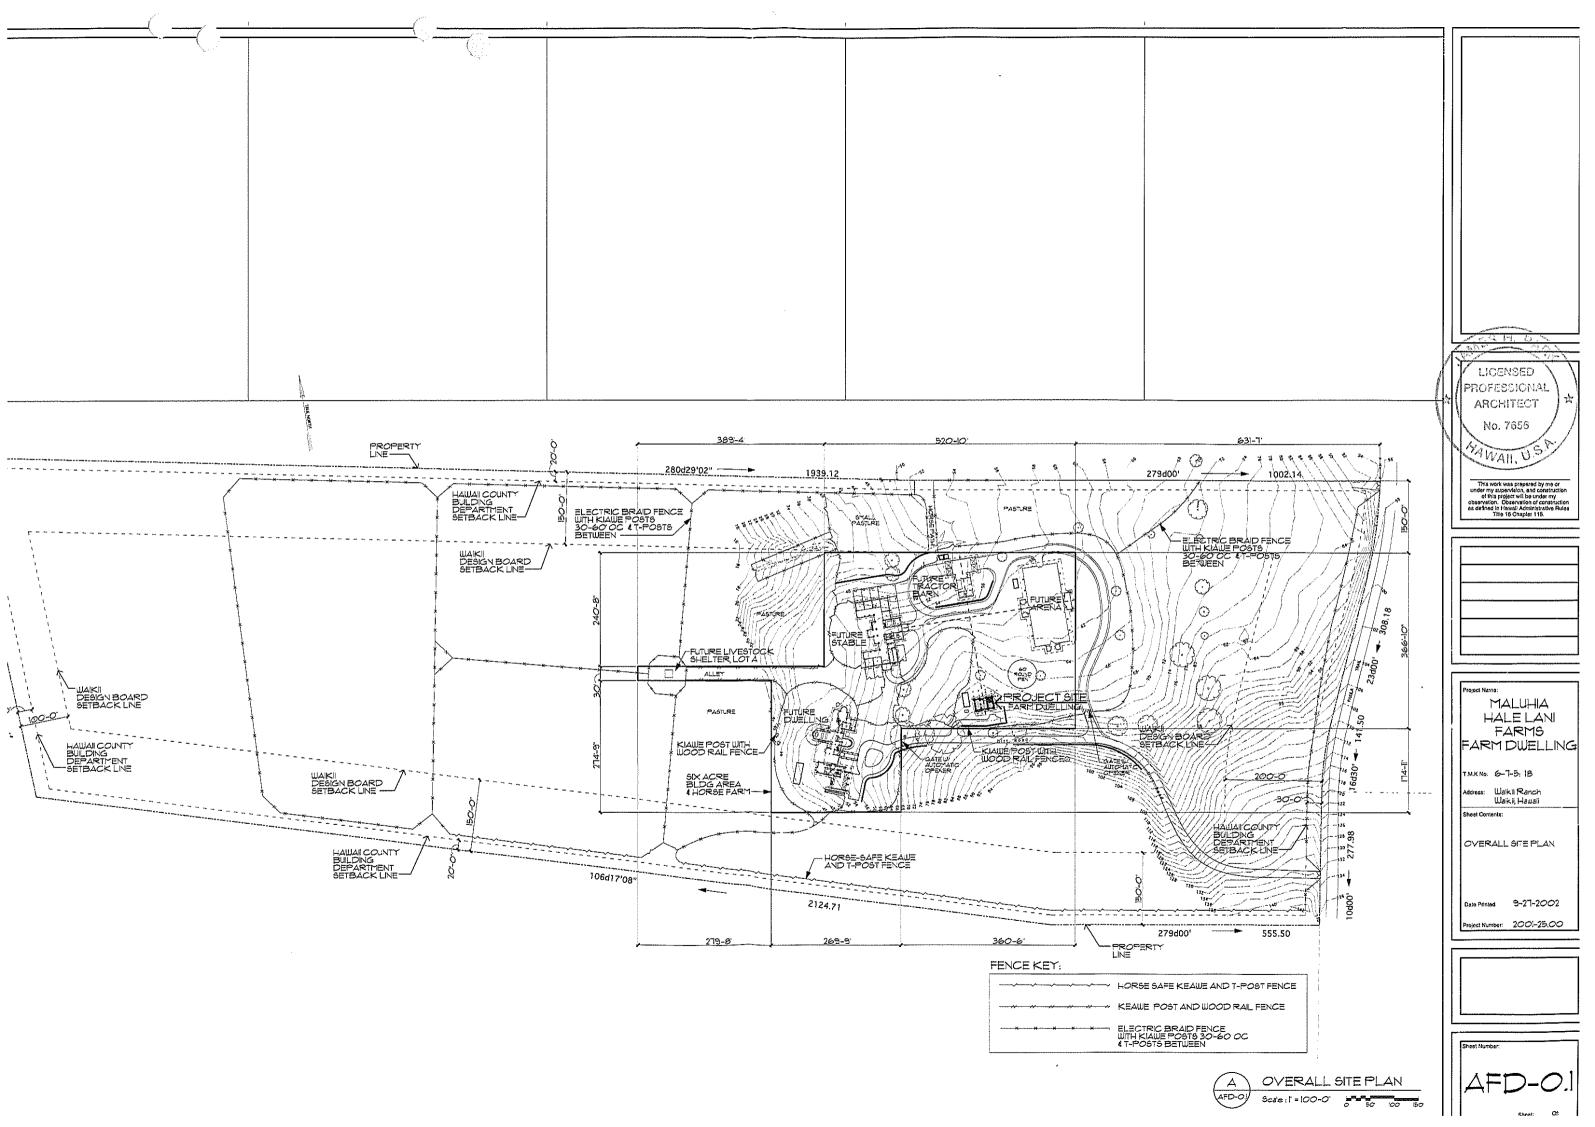

## ADDITIONAL FARM DWELLING AGREEMENT

PARTIES TO DOCUMENT:

FIRST PARTY: MALUHIA HALE LANI FARMS, LLC, A HAWAII

LIMITED LIABILITY COMPANY, SHEILA L. Y.

SAKASHITA, MANAGER

SECOND PARTY: COUNTY OF HAWAII

PROPERTY DESCRIPTION:

TMK: (3) 6-7-005:018

### ADDITIONAL FARM DWELLING AGREEMENT

THIS AGREEMENT made and executed this 10<sup>th</sup> day of February, 2003, by and between MALUHIA HALE LANI FARMS, LLC, A HAWAII LIMITED LIABILITY COMPANY, SHEILA L. Y. SAKASHITA, MANAGER, herein called the "First Party," whose mailing address is c/o Paul Johnson Parks & Niles, P.O. Box 4438, Honolulu, Hawaii 96812-4438, and the COUNTY OF HAWAII, herein called the "Second Party."

IT IS HEREBY AGREED that the First Party may construct a second farm dwelling located on the property described by Tax Map Key (3) 6-7-005:018 situated within the State Land Use Agricultural district and zoned Agricultural (A-40a) by the Second Party.