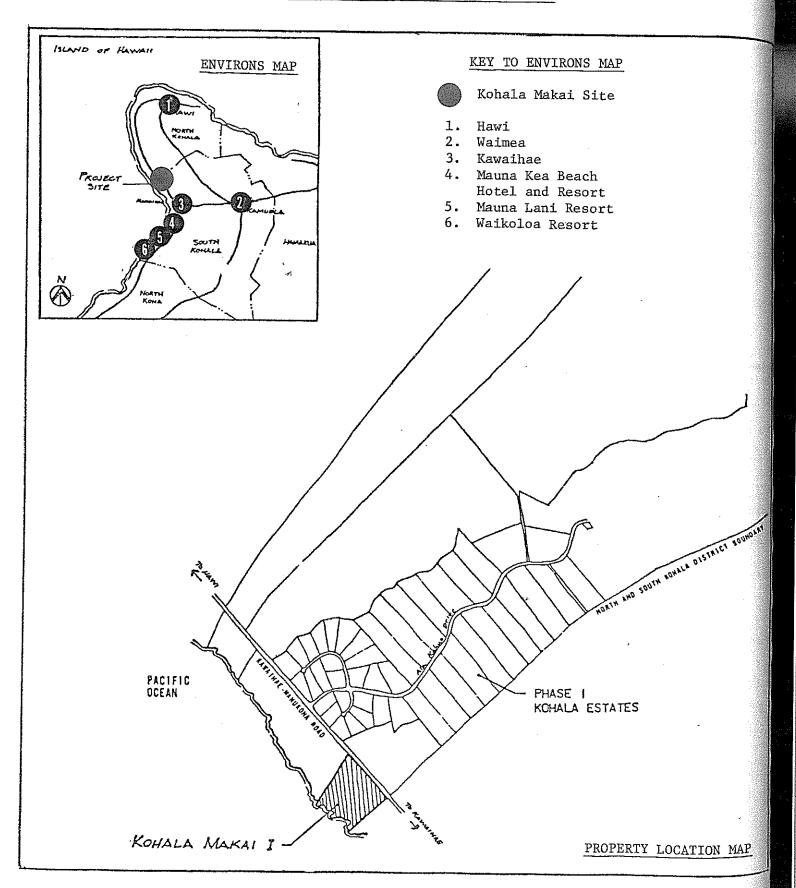

BE IT ORDAINED BY THE COUNCIL OF THE COUNTY OF HAWAII:

SECTION 1. The County of Hawaii General Plan Land Use Pattern Allocation Guide Map is hereby amended to redesignate approximately 38 acres of land, identified by Tax Map Key 5-9-01:6 located at Waika, North Kohala, from Extensive Agriculture to Medium Density Urban.