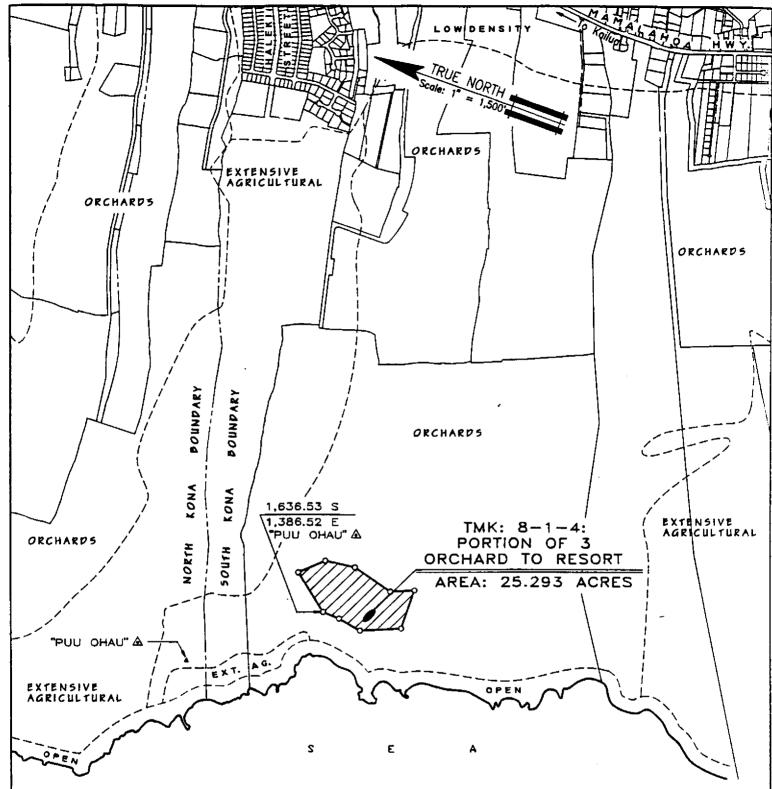

SECTION 1. The County of Hawaii General Plan Land Use Pattern Allocation Guide Map is hereby amended to redesignate approximately 25± acres of Iand, identified by Tax Map Key 8-1-04: Portion of 3 located at Keekee 2nd, Ilikahi, Kanakau 1st and 2nd and Kalukalu 1st, 2nd and 3rd, South Kona, Island of Hawaii, from "Orchards" to "Resort."

# AMENDMENT TO THE GENERAL PLAN

AMENDING THE COUNTY OF HAWAII GENERAL PLAN LAND USE PATTERN ALLOCATION GUIDE MAP BY CHANGING THE LAND USE DESIGNATION FROM ORCHARD TO RESORT AT KEEKEE 2ND, ILIKAHI, KANAKAU 1ST AND 2ND AND KALUKALU 1ST, 2ND AND 3RD, SOUTH KONA, HAWAII.

PREPARED BY : PLANNING DEPARTMENT

COUNTY OF HAWAII

TMK : 8-1-4:PORTION OF 3

OCTOBER 10, 1996