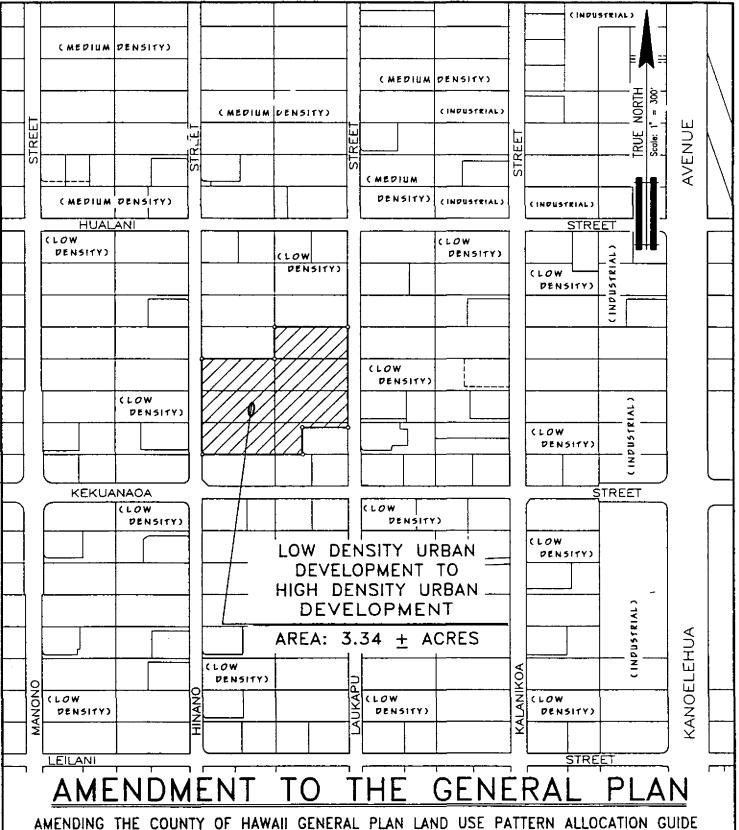

BE IT ORDAINED BY THE COUNCIL OF THE COUNTY OF HAWAII:

SECTION 1. The County of Hawaii General Plan Land Use Pattern Allocation Guide Map is hereby amended to redesignate approximately 3.34± acres of land, identified by Tax Map Key: 2-2-34:67, 68, 69, 76, 77, 104 and 106 located at Waiakea, South Hilo, Island of Hawaii, from "Low Density Urban Development" to "High Density Urban Development."

All as shown on the map attached hereto, marked Exhibit "A" and by reference made a part hereof.

SECTION 2. If any provision of this ordinance or the application thereof to any person or circumstance is held invalid, the invalidity shall not affect other provisions or applications of this ordinance which can be given effect without the invalid provision or application, and to this end the provisions of this ordinance are severable.