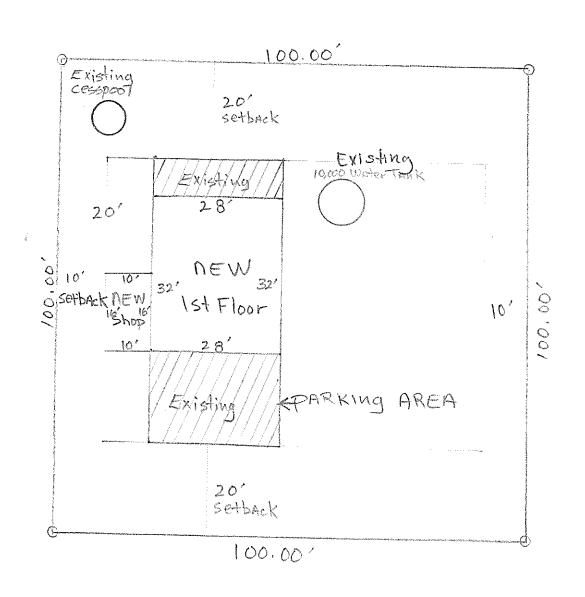

Department of Public Works

Real Property Tax Division - Hilo

Note: Existing 2-Bedroom, 2-story Dwelling. (Lower level is the proposed chana dwelling unit. Upper level is the existing dwelling unit)

BEACH ROAD

Scale 1"= 20',0"

THOMAS M. MULLEY
HAWAHAN PARADISE PARK
TMK(371-5-57-12
Lot = 384
01-19-93