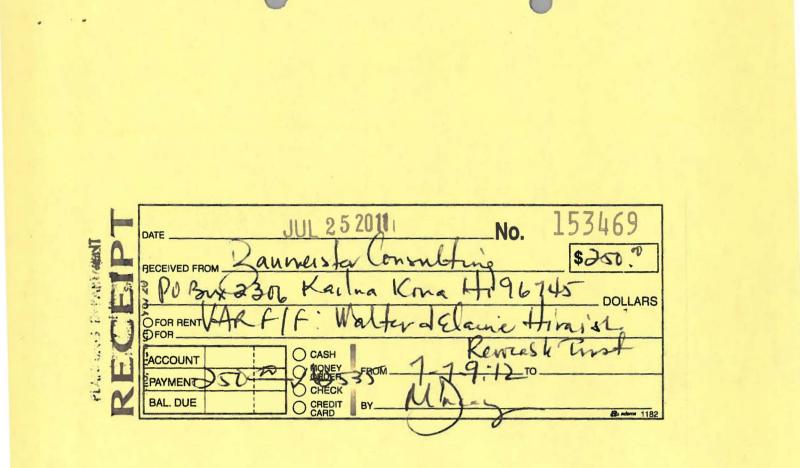

The filing fee of \$250.00 received with your application will be returned to you under separate cover.

Hawai'i County is an Equal Opportunity Provider and Employer

Mr. Klaus D. Conventz Page 2 September 14, 2011