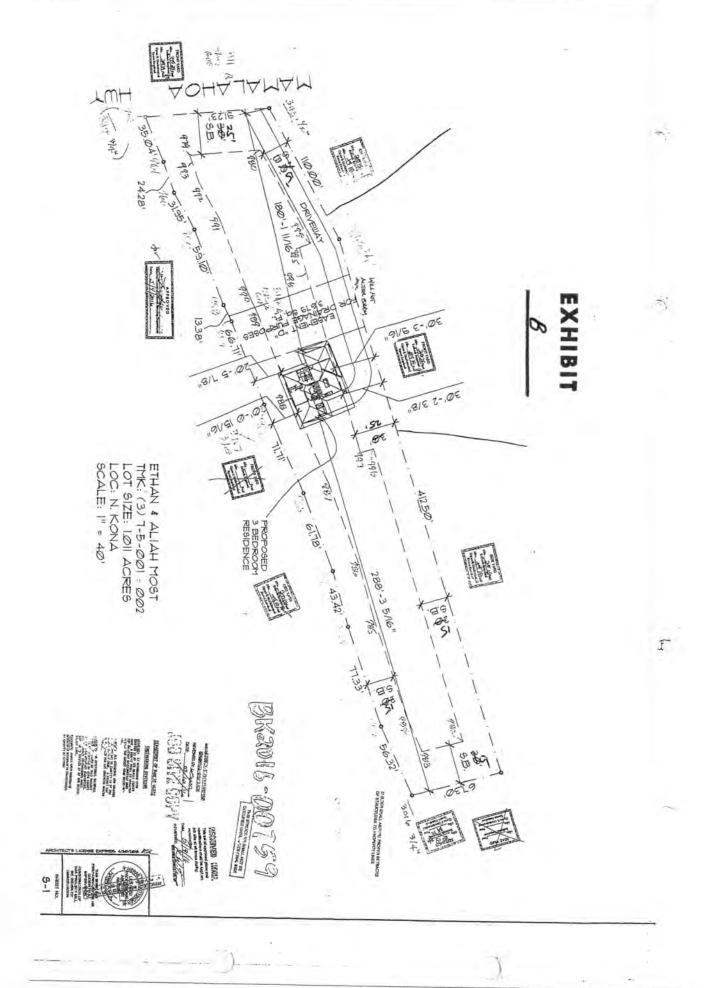

No evidence has been found to allow indifference or premeditation by the owners or builders to deliberately create or intentionally allow the single-family dwelling encroachments problem to occur.

It appears the encroachment issue occurred during the plan review process; according to the applicant's background report, the owners were issued Building Permit BK2016-00759 on May 25, 2016. Their plot plan showed approval stamps first for 30.00 foot front yard setback and 20.00 foot side yard setbacks which is appropriate for a 1.011 acre lot. (See Exhibit B copy of the approved plot plan) However, the Planning Department changed the front yard setback to 25.00 feet and the side yard setbacks to 15.00 feet, which was probably based on Hawai'i County Real Property Tax records which revealed a 36,155 square foot parcel, which is also appropriate for this parcel size.