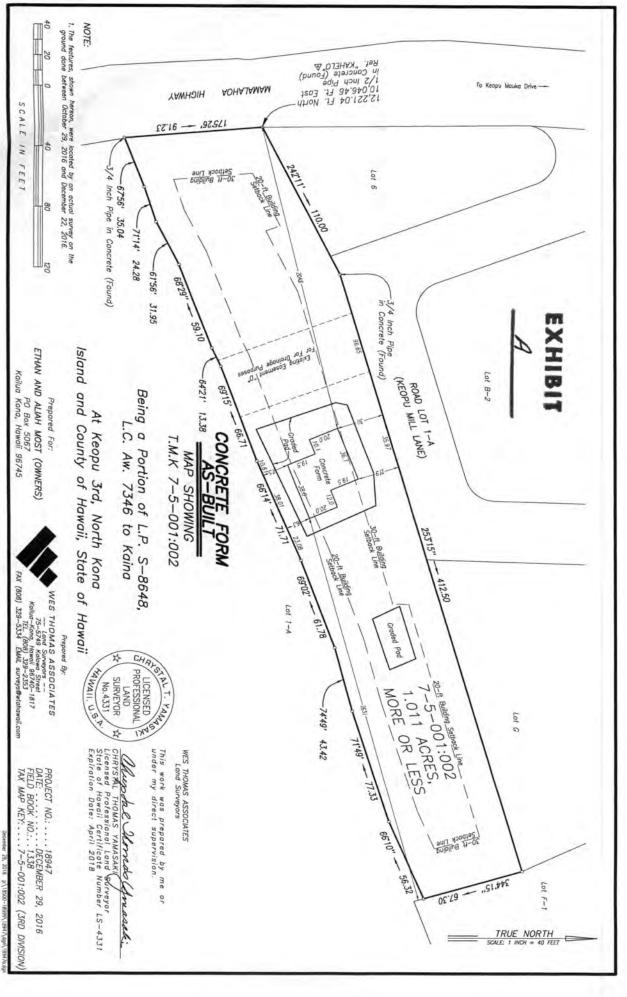

Klaus D. Conventz dba Baumeister Consulting Page 2 February 24, 2017

- Required Setback. 30-feet front; 20-feet for sides; Section 25-4-42, Corner building sites:

   (a) on any corner building site, the interior lines shall be side lot lines and all rear yard regulations shall be inapplicable.
- 5. Variance Application-Site Plan. The applicant submitted the variance application, attachments, and filing fee on January 3, 2017, and other submittals related to the variance request and variance application. The variance application's site plan, drawn to scale and prepared by Chrystal Thomas Associates, LPLS, (Wes Thomas Associates), denotes the portions of the single-family dwelling built into the front (north) yard setback and side (south) yard setback. (See attached survey map Exhibit A)

The survey map shows that the portion of the single-family dwelling encroaches 2.30 feet into the 30-foot front (north) yard setback and the minimum side yard encroachment ranging from 2.70 feet to 3.90 feet into the 20-foot side yard setback; also, the associated roof eave encroaches 0.90 feet (10.8 inches) into the 14-foot side yard open space requirement.

The encroachment leaves portion of the single-family dwelling to remain with a minimum 27.70-front (north) yard setback, in lieu of the required 30-foot front yard setback and minimum side (south) yard setback ranging from 16.10 feet to 17.30 feet and associated roof eave projection resulting with a minimum 13.10-foot side (south) yard open space in lieu of the minimum 20-foot side yard setback and 14-foot side open space requirement.

## The variance application meets criteria (a) for the following reasons:

The survey map shows that the portion of the single-family dwelling encroaches 2.30 feet into the 30-foot front (north) yard setback and the minimum side (south) yard encroachment ranging from 2.70 feet to 3.90 feet into the 20-foot side yard setback; also, the associated roof eave encroaches 0.90 feet (10.8 inches) into the 14-foot side yard open space requirement.

The encroachment leaves portion of the single-family dwelling to remain with a minimum 27.70-foot front (north) yard setback, in lieu of the required 30-foot front yard setback and minimum side (south) yard setback ranging from 16.10 feet to 17.30 feet and associated roof eave projection resulting with a minimum 13.10-foot side (south) yard open space in lieu of the minimum 20-foot side yard setback and 14-foot side open space requirement.

The as-built survey map (see Exhibit A) and Warranty Deed (See Exhibit C) confirm the parcel size of 1.011 acres.

The above special and unusual circumstances determine the owner was not at fault in creating the encroachment violation, and requiring them to fix the encroachments would interfere with the best use and development of the property.