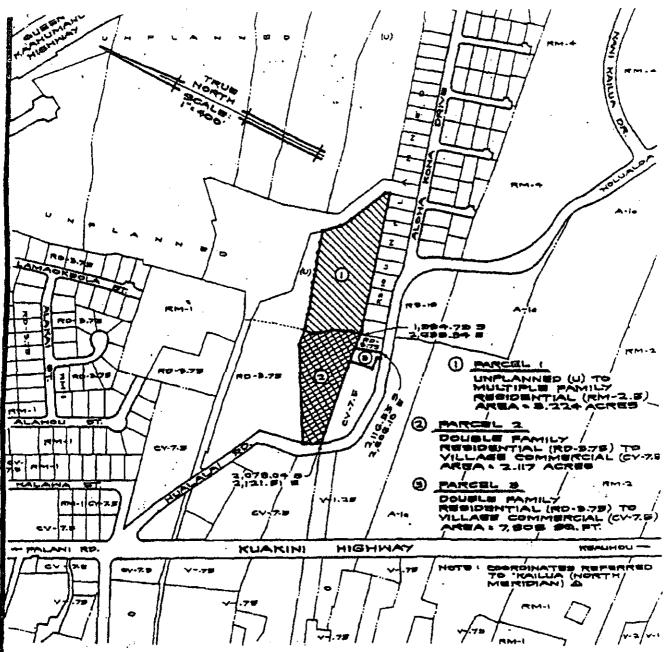

# AMENDMENT TO THE ZONING CODE

AMENDING SECTION 25-87 (NORTH KONA ZONE MAP) AND SECTION 25-89 (KAILUA URBAN ZONE MAP) ARTICLE 3, CHAPTER 25 (ZONING CODE) OF THE HAWAII COUNTY CODE BY CHANGING THE DISTRICT CLASSIFICATION FROM UNPLANNED (U) TO MULTIPLE FAMILY RESIDENTIAL (RM-2.5) AND FROM DOUBLE FAMILY RESIDENTIAL (RD-3.75) TO VILLAGE COMMERCIAL (CV-7.8) AT HIENALOLI 4TH AND 5TH, NORTH KONA, HAWAII.

PREPARED BY: PLANNING DEPARTMENT COUNTY OF HAWA!

TMK: 7-9-10:19 AND 7-8-29:65

SEPT. 19, 1991