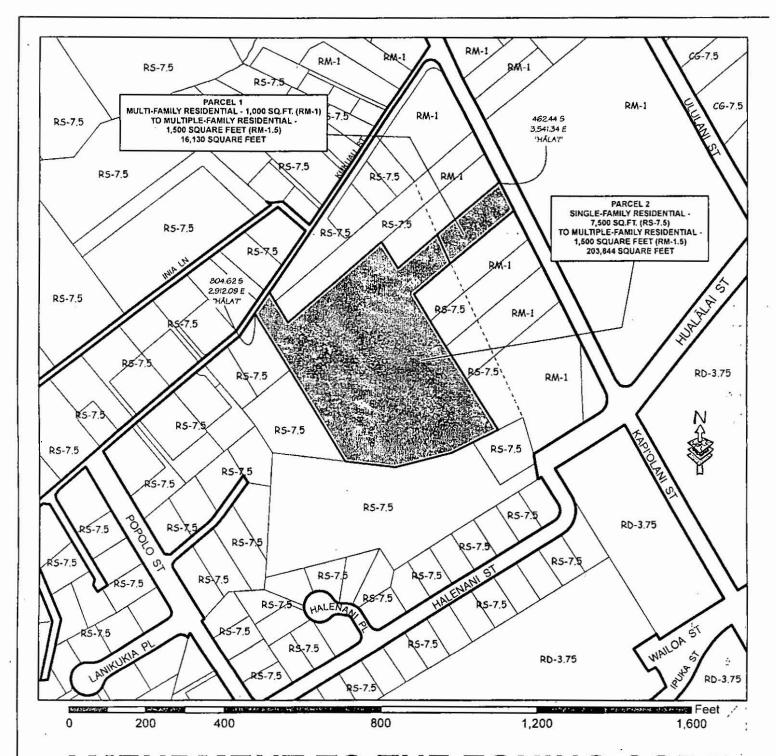

The district classification of the following area situated at Kukuau 1<sup>st</sup>, South Hilo, Hawai'i, shall be Multiple-Family Residential – 1,500 square feet (RM-1.5):

## PARCEL 1

Beginning at the northeast corner of this parcel of land being also the southeast corner of Lot 9-L-5, Land Court Application 1205 and on the southwesterly side of Kapiolani Street, the coordinates of said point of beginning referred to Government Survey Triangulation Station "HALAI", being 462.44 feet South and 3,541.34 feet East, thence running by azimuths measured clockwise from true South:

| 1. | 333° | 18' | 30" | 80.80  | feet along Kapiolani Street;             |
|----|------|-----|-----|--------|------------------------------------------|
| 2. | 49°  | 56' |     | 206.35 | feet along Lot 9-L-7, Ld. Ct. App. 1205; |
| 3. | 154° | 53' |     | 81.36  | feet along the remainder of Lot 9-L-6;   |

| 4. | 229° | 56' |    | 204.05 | feet along Lot 9-L-5, Ld. Ct. App.  |
|----|------|-----|----|--------|-------------------------------------|
|    |      |     | 13 |        | 1205 to the point of beginning and  |
|    |      |     |    |        | containing an area of 16,130 square |
|    |      |     |    | *      | feet.                               |

## PARCEL 2

Beginning at the northwest corner of this parcel of land being also the northeast corner of Lot 9-L-16, Land Court Application 1205 and on the southeasterly side of Kukuau Street, the coordinates of said point of beginning referred to Government Survey Triangulation Station "HALAI", being 804.62 feet South and 2,912.09 feet East, thence running by azimuths measured clockwise from true South:

| 1.  | 214° | 04' | 65.73  | feet along Kukuau Street;                                             |
|-----|------|-----|--------|-----------------------------------------------------------------------|
| 2   | 328° | 10' | 83.38  | feet along Lots 9-L-3-D and 9-L-4,<br>Ld. Ct. App.1205;               |
| 3.  | 229° | 56' | 324.99 | feet along Lot 9-L-4, Ld. Ct. App. 1205;                              |
| 4.  | 328° | 10' | 79.43  | feet along Lot 9-L-5, Ld. Ct. App. 1205;                              |
| 5.  | 229° | 56' | 132.86 | feet along Lot 9-L-5, Ld. Ct. App. 1205;                              |
| 6.  | 334° | 53' | 81.36  | feet along the remainder of Lot 9-L-6;                                |
| 7.  | 49°  | 56' | 123.25 | feet along Lot 9-L-7, Ld. Ct. App. 1205;                              |
| 8.  | 328° | 10' | 410.47 | feet along Lots 9-L-7 and 9-L-8, 9-L-9 and 9-L-10, Ld. Ct. App. 1205; |
| 9.  | 63°  | 28' | 122.52 | feet along L.P. 8063, L.C. Aw. 2663 to Kahue;                         |
| 10. | 75°  | 46' | 154.80 | feet along L.P. 8063, L.C. Aw. 2663 to Kahue;                         |

| 11. | 97°  | 12' | 144.30 | feet along L.P. 8063, L.C. Aw. 2663 to Kahue;                                                                                          |
|-----|------|-----|--------|----------------------------------------------------------------------------------------------------------------------------------------|
| 12. | 148° | 10' | 430.33 | feet along Lots 9-L-19 and 9-L-16,<br>Ld. Ct. App. 1205 to the point of<br>beginning and containing an area of<br>203,844 square feet. |

## <u>AMENDMENT TO THE ZONING CODE</u>

AMENDING SECTION 25-8-33 (CITY OF HILO ZONE MAP) ARTICLE 8, CHAPTER 25 (ZONING CODE) OF THE HAWAI'I COUNTY CODE 1983 (2005 EDITION), BY CHANGING THE DISTRICT CLASSIFICATION FROM SINGLE-FAMILY RESIDENTIAL - 7,500 SQUARE FEET (RS-7.5) AND MULTIPLE-FAMILY RESIDENTIAL - 1,000 SQUARE FEET (RM-1) TO MULTIPLE-FAMILY RESIDENTIAL - 1,500 SQUARE FEET (RM-1.5) AT KUKUAU 1ST, SOUTH HILO, HAWAI'I

MAP PREPARED BY: COUNTY OF HAWAI'I, PLANNING DEPARTMENT

TMK: 2-4-025:48, 53, and 80

DATE: July 31, 2009