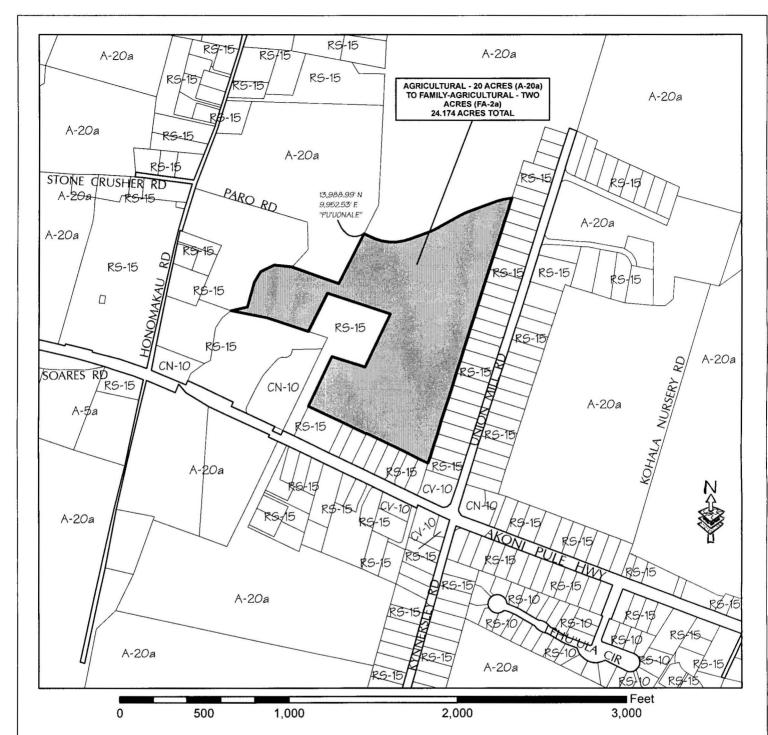

## ORDINANCE NO. 10 99

AN ORDINANCE AMENDING SECTION 25-8-9 (HAWI-KAPA'AU ZONE MAP) AND SECTION 25-8-7 (NORTH AND SOUTH KOHALA DISTRICT ZONE MAP), ARTICLE 8, CHAPTER 25 (ZONING CODE) OF THE HAWAI'I COUNTY CODE 1983 (2005 EDITION), BY CHANGING THE DISTRICT CLASSIFICATION FROM AGRICULTURAL – TWENTY ACRES (A-20a) TO FAMILY-AGRICULTURAL – TWO ACRES (FA-2a) AT KAPU'A AND PŪEHUEHU, HAWAI'I, COVERED BY TAX MAP KEY: 5-4-008:001.

The district classification of the following area situated at Kapu'a and Pūehuehu, Hawai'i, shall be Family-Agricultural – Two Acres (FA-2a):

Beginning at the Northwest corner of this parcel of land, being also the Southwest corner of Lot 2, the coordinates of said point of beginning referred to Government Survey Triangulation Station "PUU O NAKE" being 13,988.99 feet North and 9,952.53 feet East and running by azimuths measured clockwise from true South:

 295° 41'
 41.98 feet along remainder of Grant 1544 to Makanoanoa, Maria and Kaneihalau;

> thence along remainder of Grant 1544 to Makanoanoa, Maria and Kaneihalau, on a curve to the left with a radius of 310.00 feet, the chord azimuth and distance being:

2. 273° 28' 234.43 feet;

3. 251° 15' 110.53 feet along remainder of Grant 1544 to Makanoanoa, Maria and Kaneihalau;

thence along remainder of Grant 1544 to Makanoanoa, Maria and Kaneihalau, on a curve to the left with a radius of 360.00 feet, the chord azimuth and distance being:

| 4.  | 246° | 31' | 15"  | 59.36 feet;    |                                                                                                                                                                       |
|-----|------|-----|------|----------------|-----------------------------------------------------------------------------------------------------------------------------------------------------------------------|
| 5.  | 241° | 47' | 30"  | 163.16 feet    | along remainder of Grant 1544 to<br>Makanoanoa, Maria and Kaneihalau;                                                                                                 |
|     |      |     |      |                | thence along remainder of Grant 1544 to Makanoanoa, Maria and Kaneihalau, on a curve to the right with a radius of 515.00 feet, the chord azimuth and distance being: |
| 6.  | 245° | 56' | 15"  | 74.46 feet;    |                                                                                                                                                                       |
| 7.  | 250° | 05' |      | 100.88 feet    | along remainder of Grant 1544 to<br>Makanoanoa, Maria and Kaneihalau;                                                                                                 |
|     |      |     |      |                | thence along remainder of Grant 1544 to Makanoanoa, Maria and Kaneihalau, on a curve to the right with a radius of 970.00 feet, the chord azimuth and distance being: |
| 8.  | 253° | 56' | 7.5" | 130.33 feet;   |                                                                                                                                                                       |
| 9.  | 16°  | 25' | 30"  | 1,635.29 feet; | along Kynnersley Road Tract 3, Block G (File Plan 660);                                                                                                               |
| 10. | 115° | 30' | 30"  | 410.12 feet    | along Kynnersley Road Tract 1, Block B (File Plan 651);                                                                                                               |
| 11. | 25°  | 30' | 30"  | 5.74 feet      | along Kynnersley Road Tract 1, Block B (File Plan 651);                                                                                                               |
| 12. | 115° | 33' | 20"  | 150.12 feet    | along Lots B-1 and A-1, along remainder of Grant 1544 to Makanoanoa, Maria and Kaneihalau;                                                                            |
| 13. | 115° | 28' | 30"  | 225.00 feet    | along remainder of Grant 1544 to<br>Makanoanoa, Maria and Kaneihalau;                                                                                                 |

| 14. | 205° | 03' | 329.44 feet | along Lot A, along remainder of Grant 1544 to Makanoanoa, Maria and Kaneihalau;                                   |
|-----|------|-----|-------------|-------------------------------------------------------------------------------------------------------------------|
| 15. | 288° | 25' | 197.91 feet | along Lot A, along remainder of Grant 1544 to Makanoanoa, Maria and Kaneihalau;                                   |
| 16. | 205° | 03' | 350.00 feet | along Lot A, along remainder of Grant 1544 to Makanoanoa, Maria and Kaneihalau;                                   |
| 17. | 108° | 25' | 400.00 feet | along Lot A, along remainders of Grant<br>1544 to Makanoanoa, Maria and Kaneihalau<br>and Grant 2956 to Poepoe;   |
| 18. | 25°  | 03' | 251.68 feet | along Lot A, along remainder of Grant 1956 to Poepoe;                                                             |
| 19. | 108° | 25' | 242.46 feet | along Lot B, along remainders of Grant 1956 to Poepoe and Royal Patent 7653, Land Commission Award 8741 to Kalua; |
| 20. | 101° | 22' | 222.68 feet | along Lot B, along remainder of Royal<br>Patent 7653, Land Commission Award 8741<br>to Kalua;                     |
| 21. | 250° | 00' | 90.00 feet  | along Kohala High and Grammar School<br>Lot;                                                                      |
| 22. | 195° | 00' | 150.00 feet | along Kohala High and Grammar School<br>Lot;                                                                      |
| 23. | 208° | 30' | 74.00 feet  | along Kohala High and Grammar School<br>Lot;                                                                      |
| 24. | 245° | 00' | 90.00 feet  | along Kohala High and Grammar School<br>Lot;                                                                      |
| 25. | 275° | 53' | 66.55 feet  | along Kohala High and Grammar School<br>Lot;                                                                      |
| 26. | 288° | 33' | 339.07 feet | along Lot 2-B, along Grant 749 to Awiki;                                                                          |

27. 205° 41' 327.27 feet along Lot 2-B, along Grant 749 to Awiki, to the point of beginning and containing an area of 24.174 acres, more or less.

All as shown on the map attached hereto, marked Exhibit "A" and by reference made a part hereof.

# **AMENDMENT TO THE ZONING CODE**

AMENDING SECTION 25-8-9 (HAWI-KAPA'AU ZONE MAP) AND SECTION 25-8-7 (NORTH AND SOUTH KOHALA DISTRICT ZONE MAP) ARTICLE 8, CHAPTER 25 (ZONING CODE) OF THE HAWAI'I COUNTY CODE 1983 (2005 EDITION), BY CHANGING THE DISTRICT CLASSIFICATION FROM AGRICULTURAL - TWENTY ACRES (A-20a)

TO FAMILY-AGRICULTURAL - TWO ACRES (FA-2a)

AT KAPU'A AND PŪEHUEHU, HAWAI'I

MAP PREPARED BY: COUNTY OF HAWAI'I, PLANNING DEPARTMENT

TMK: (3)5-4-008:001

DATE: Apr. 06, 2010