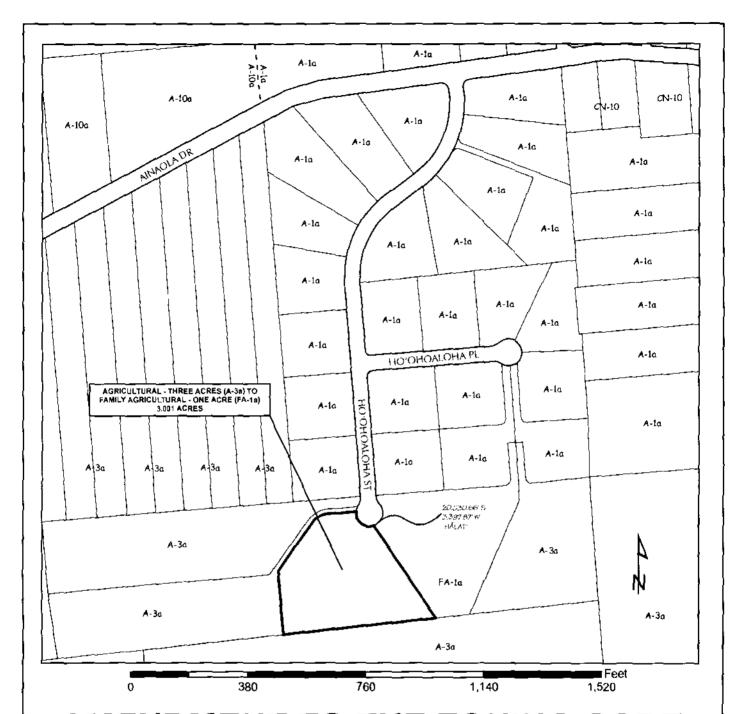

The district classification of the following area situated at Waiākea Homesteads 2<sup>ND</sup> Series, South Hilo, Hawai'i, shall be Family Agricultural – One Acre (FA-1a):

Beginning at the northeast corner of this parcel of land, being also the northwest corner of Lot 5 and on the southerly side of Hoohoaloha Street, the coordinates of said point of beginning referred to Government Survey Triangulation Station "HALAI" being 20,030.66 feet south and 3,397.87 feet west and thence running by azimuths measured clockwise from true south:

| 1. | 325° | 48' | 40" | 353.19 | feet along Lot 5;                                                                                                                         |
|----|------|-----|-----|--------|-------------------------------------------------------------------------------------------------------------------------------------------|
| 2. | 83°  | 52' | 13" | 498.37 | feet along Lot A-2;                                                                                                                       |
| 3. | 175° | 40' |     | 200.98 | feet along Lot 3-A;                                                                                                                       |
| 4. | 216° | 00' |     | 189.21 | feet along Lot 3-A; thence along Lot 3-A along a curve to the right, having a radius of 80.00 feet, the chord azimuth and distance being: |

| 5. | 240° | 50' |     | 67.20 | feet;                                                                                                                                                                    |
|----|------|-----|-----|-------|--------------------------------------------------------------------------------------------------------------------------------------------------------------------------|
| 6. | 265° | 40' |     | 82.69 | feet along Lot 3-A; thence along the Southerly side of Hoohoaloha Street along a curve to the left, having a radius of 45.00 feet, the chord azimuth and distance being: |
| 7. | 308° | 11' | 04" | 76.20 | feet to the point of beginning and containing an area of 3.002 Acres more or less.                                                                                       |

## AMENDMENT TO THE ZONING CODE

AMENDING SECTION 25-8-33 (CITY OF HILO ZONE MAP) ARTICLE 8,
CHAPTER 25 (ZONING CODE) OF THE HAWAI'I COUNTY CODE 1983 (2005 EDITION),
BY CHANGING THE DISTRICT CLASSIFICATION FROM
AGRICULTURAL - THREE ACRES (A-3a) TO
FAMILY AGRICULTURAL - ONE ACRE (FA-1a)
AT WAIĀKEA HOMESTEADS 2ND SERIES, WAIĀKEA, SOUTH HILO, HAWAI'I

MAP PREPARED BY: COUNTY OF HAWAI'I, PLANNING DEPARTMENT

TMK: (3) 2-4-034:045

DATE: OCTOBER 9, 2014