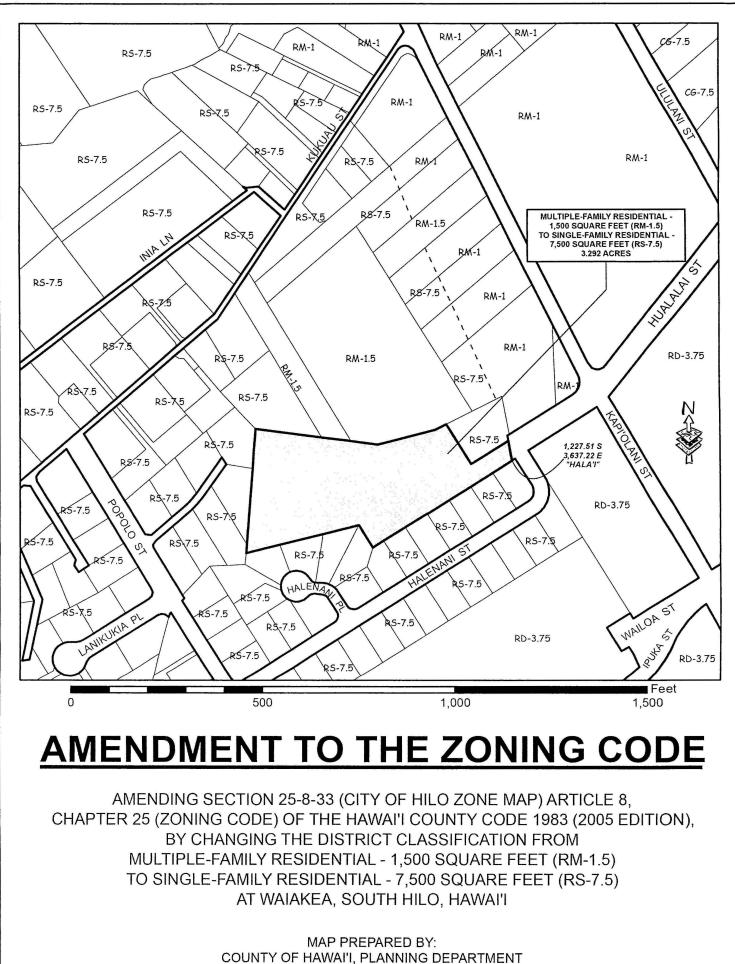

## ORDINANCE NO. 20 63

AN ORDINANCE AMENDING SECTION 25-8-33 (CITY OF HILO ZONE MAP), ARTICLE 8, CHAPTER 25 (ZONING CODE) OF THE HAWAI'I COUNTY CODE 1983 (2005 EDITION), BY CHANGING THE DISTRICT CLASSIFICATION FROM MULTIPLE-FAMILY RESIDENTIAL – 1,500 SQUARE FEET (RM-1.5) TO SINGLE-FAMILY RESIDENTIAL – 7,500 SQUARE FEET (RS-7.5) AT WAIĀKEA, SOUTH HILO, HAWAI'I, COVERED BY TAX MAP KEY: 2-4-028:009.

The district classification of the following area situated at Waiākea, South Hilo,

Hawai'i, shall be Single-Family Residential – 7,500 square feet (RM-7.5):

Beginning at the southeast corner of this parcel of land and along the northerly boundary of Lot 39, Hualālai Subdivision and along the southwesterly side of Hualālai Street, the coordinates of said point of beginning referred to Government Survey Triangulation Station "HALAI", being 1,227.51 feet South and 3,637.22 feet East, thence running by azimuths measured clockwise from true South:

| 1. | 58°  | 10' | 433.93 | feet along the remainders of L.P. 8063, L.C.<br>Aw. 2663 to Kahue and R.P. 6790, L.C. Aw.<br>2402 to Keaniho (Lots 39, 38, 37, 36, 35, 34<br>and 33, Hualālai Subdivision); |
|----|------|-----|--------|-----------------------------------------------------------------------------------------------------------------------------------------------------------------------------|
| 2. | 148° | 10' | 68.38  | feet along the remainder of R.P. 6790, L.C.<br>Aw. 2402 to Keaniho (Lot 31, Hualālai<br>Subdivision);                                                                       |

| 3.  | 76°  | 08' | 45" | 303.03 | feet along the remainder of R.P. 6790, L.C.<br>Aw. 2402 to Keaniho (Lots 30, 29 and 28,<br>Hualālai Subdivision);                      |
|-----|------|-----|-----|--------|----------------------------------------------------------------------------------------------------------------------------------------|
| 4.  | 184° | 30' |     | 324.02 | feet along Lot 144, 143 and 142 of Land<br>Court Application 1205 (Map 51);                                                            |
| 5.  | 277° | 12' |     | 320.40 | feet along Lots 9-L-19 and 9-L-15 of Land<br>Court Application 1205 (Map 9) and Lot<br>169 of Land Court Application 1205 (Map<br>72); |
| 6.  | 255° | 46' |     | 154.80 | feet along Lot 169 of Land Court<br>Application 1205 (Map 72);                                                                         |
| 7.  | 243° | 28' |     | 32.33  | feet along Lot 169 of Land Court<br>Application 1205 (Map 72);                                                                         |
| 8.  | 328° | 10' |     | 121.35 | feet along the remainder of L.P. 8063, L.C.<br>Aw. 2663 to Kahue (Lot 1);                                                              |
| 9.  | 238° | 10' |     | 120.00 | feet along the remainder of L.P. 8063; L.C.<br>Aw. 2663 to Kahue (Lot 1);                                                              |
| 10. | 349° | 02' |     | 19.67  | feet along Hualālai Street;                                                                                                            |
| 11. | 348° | 02' |     | 33.62  | feet along Hualālai Street to the point of beginning and containing an area of 3.292 Acres.                                            |

All as shown on the map attached hereto, marked Exhibit "A" and by reference made a part hereof.

SECTION 2. In the event that any portion of this ordinance is declared invalid, such invalidity shall not affect the other parts of this ordinance.

REFERENCE Comm. 798

TMK: (3)2-4-028:009

DATE: Feb. 3, 2020

EXHIBIT "A"