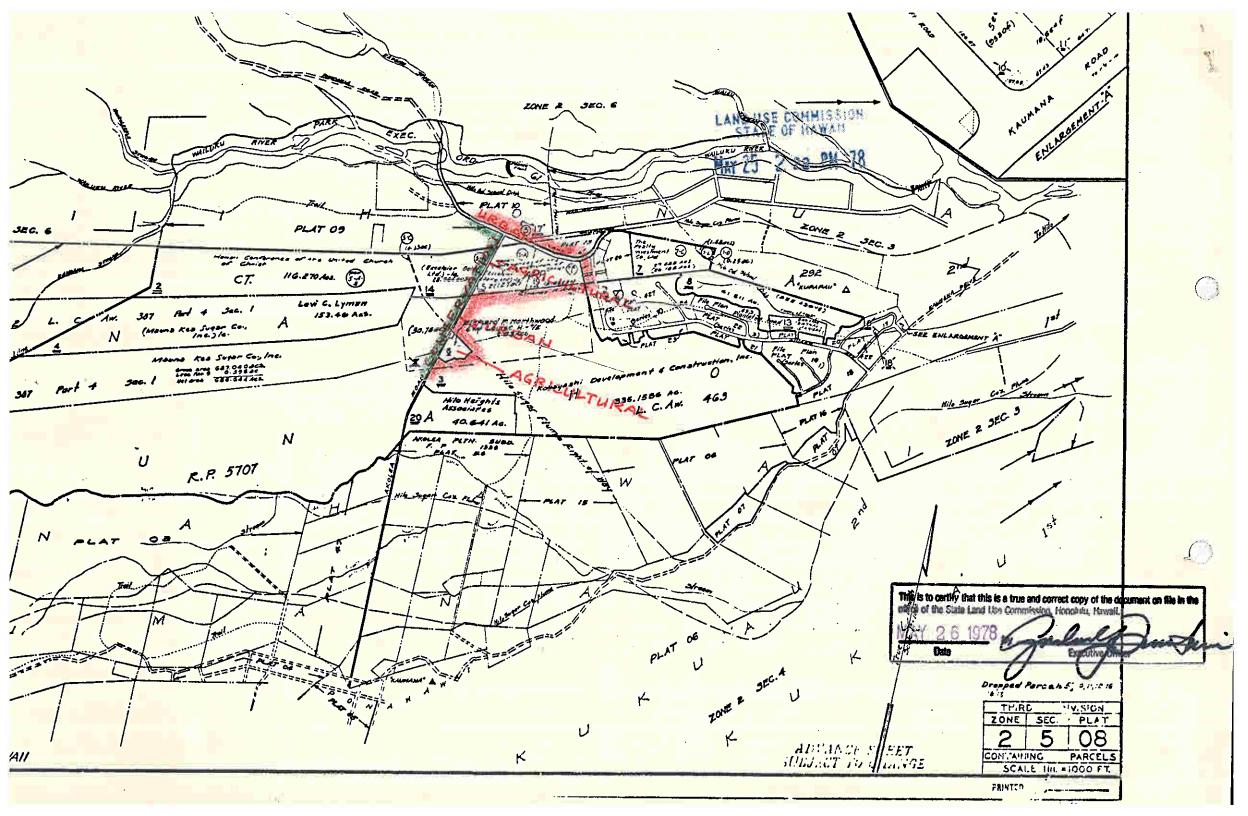

LUC general

STATE OF HAWAII LAND USE COMMISSION Suite 1795 Pacific Trade Center 190 S. King Street Honolulu, Hawaii 96813

(...)

May 31, 1978

Mr. Sidney Fuke Planning Director Hawaii Planning Department 25 Aupuni Street Hilo, Hawaii 96720

Dear Mr. Fuke:

| SUBJECT: | Boundary Interpreta | tion                      |   |
|----------|---------------------|---------------------------|---|
|          | Tax Map Key:        | 2-5-08: 2 and 2-5-08: 14  | • |
|          | Location:           | Hilo, Hawaii              |   |
|          | Requested By:       | Case, Kay, Clause & Lynch |   |

For your information, we are enclosing herewith a copy of a map for the above subject property on which a boundary interpretation was completed by this office.

Very truly yours, GORDAN FÚRUTANI

Executive Officer