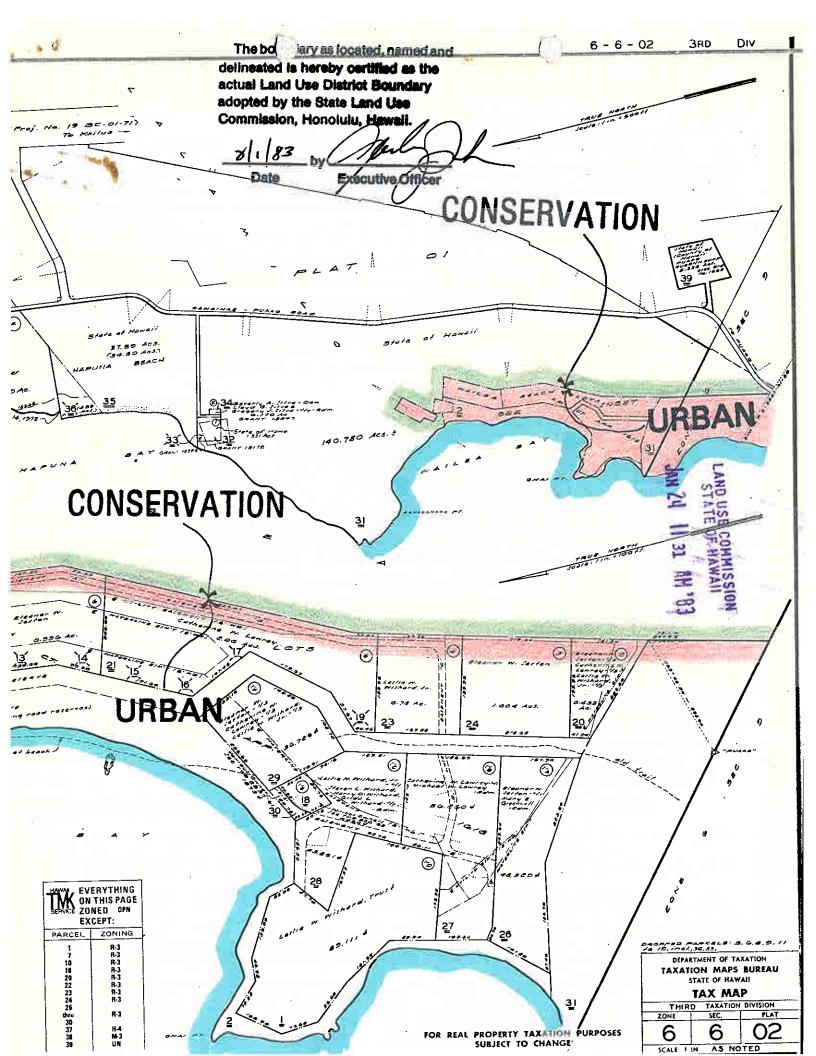

STATE OF HAWALL LAND USE COMMISSION Old Federal Building Room 104 335 Merchant Street Honolulu, Hawaii 96813

February 1, 1983

Ms. Catherine W. Lowrey P. O. Box 4302 Kawaihae, Hawaii 96743

Dear Ms. Lowrey:

SUBJECT: ( Boundary Interpretation

6-6-02, 10, 20, 21, 23, 24,

Tax Map Key:

29, 31

Location

Lalamilo, South Kohala, Hawaii

Requested By: Catherine W. Lowrey

Pursuant to your request of \_\_\_\_\_ January 19, 1983 we have delineated the State's Land Use District boundaries on the enclosed map.

GORDAN X. FURUTANI Executive Officer

Encl.

Susumu Ono, BLNR Chairman Attn: Planning Office

√Sidney Fuke, Hawaii County Planning Director

John Young, Tax Maps Branch

C&C Finance Dept.