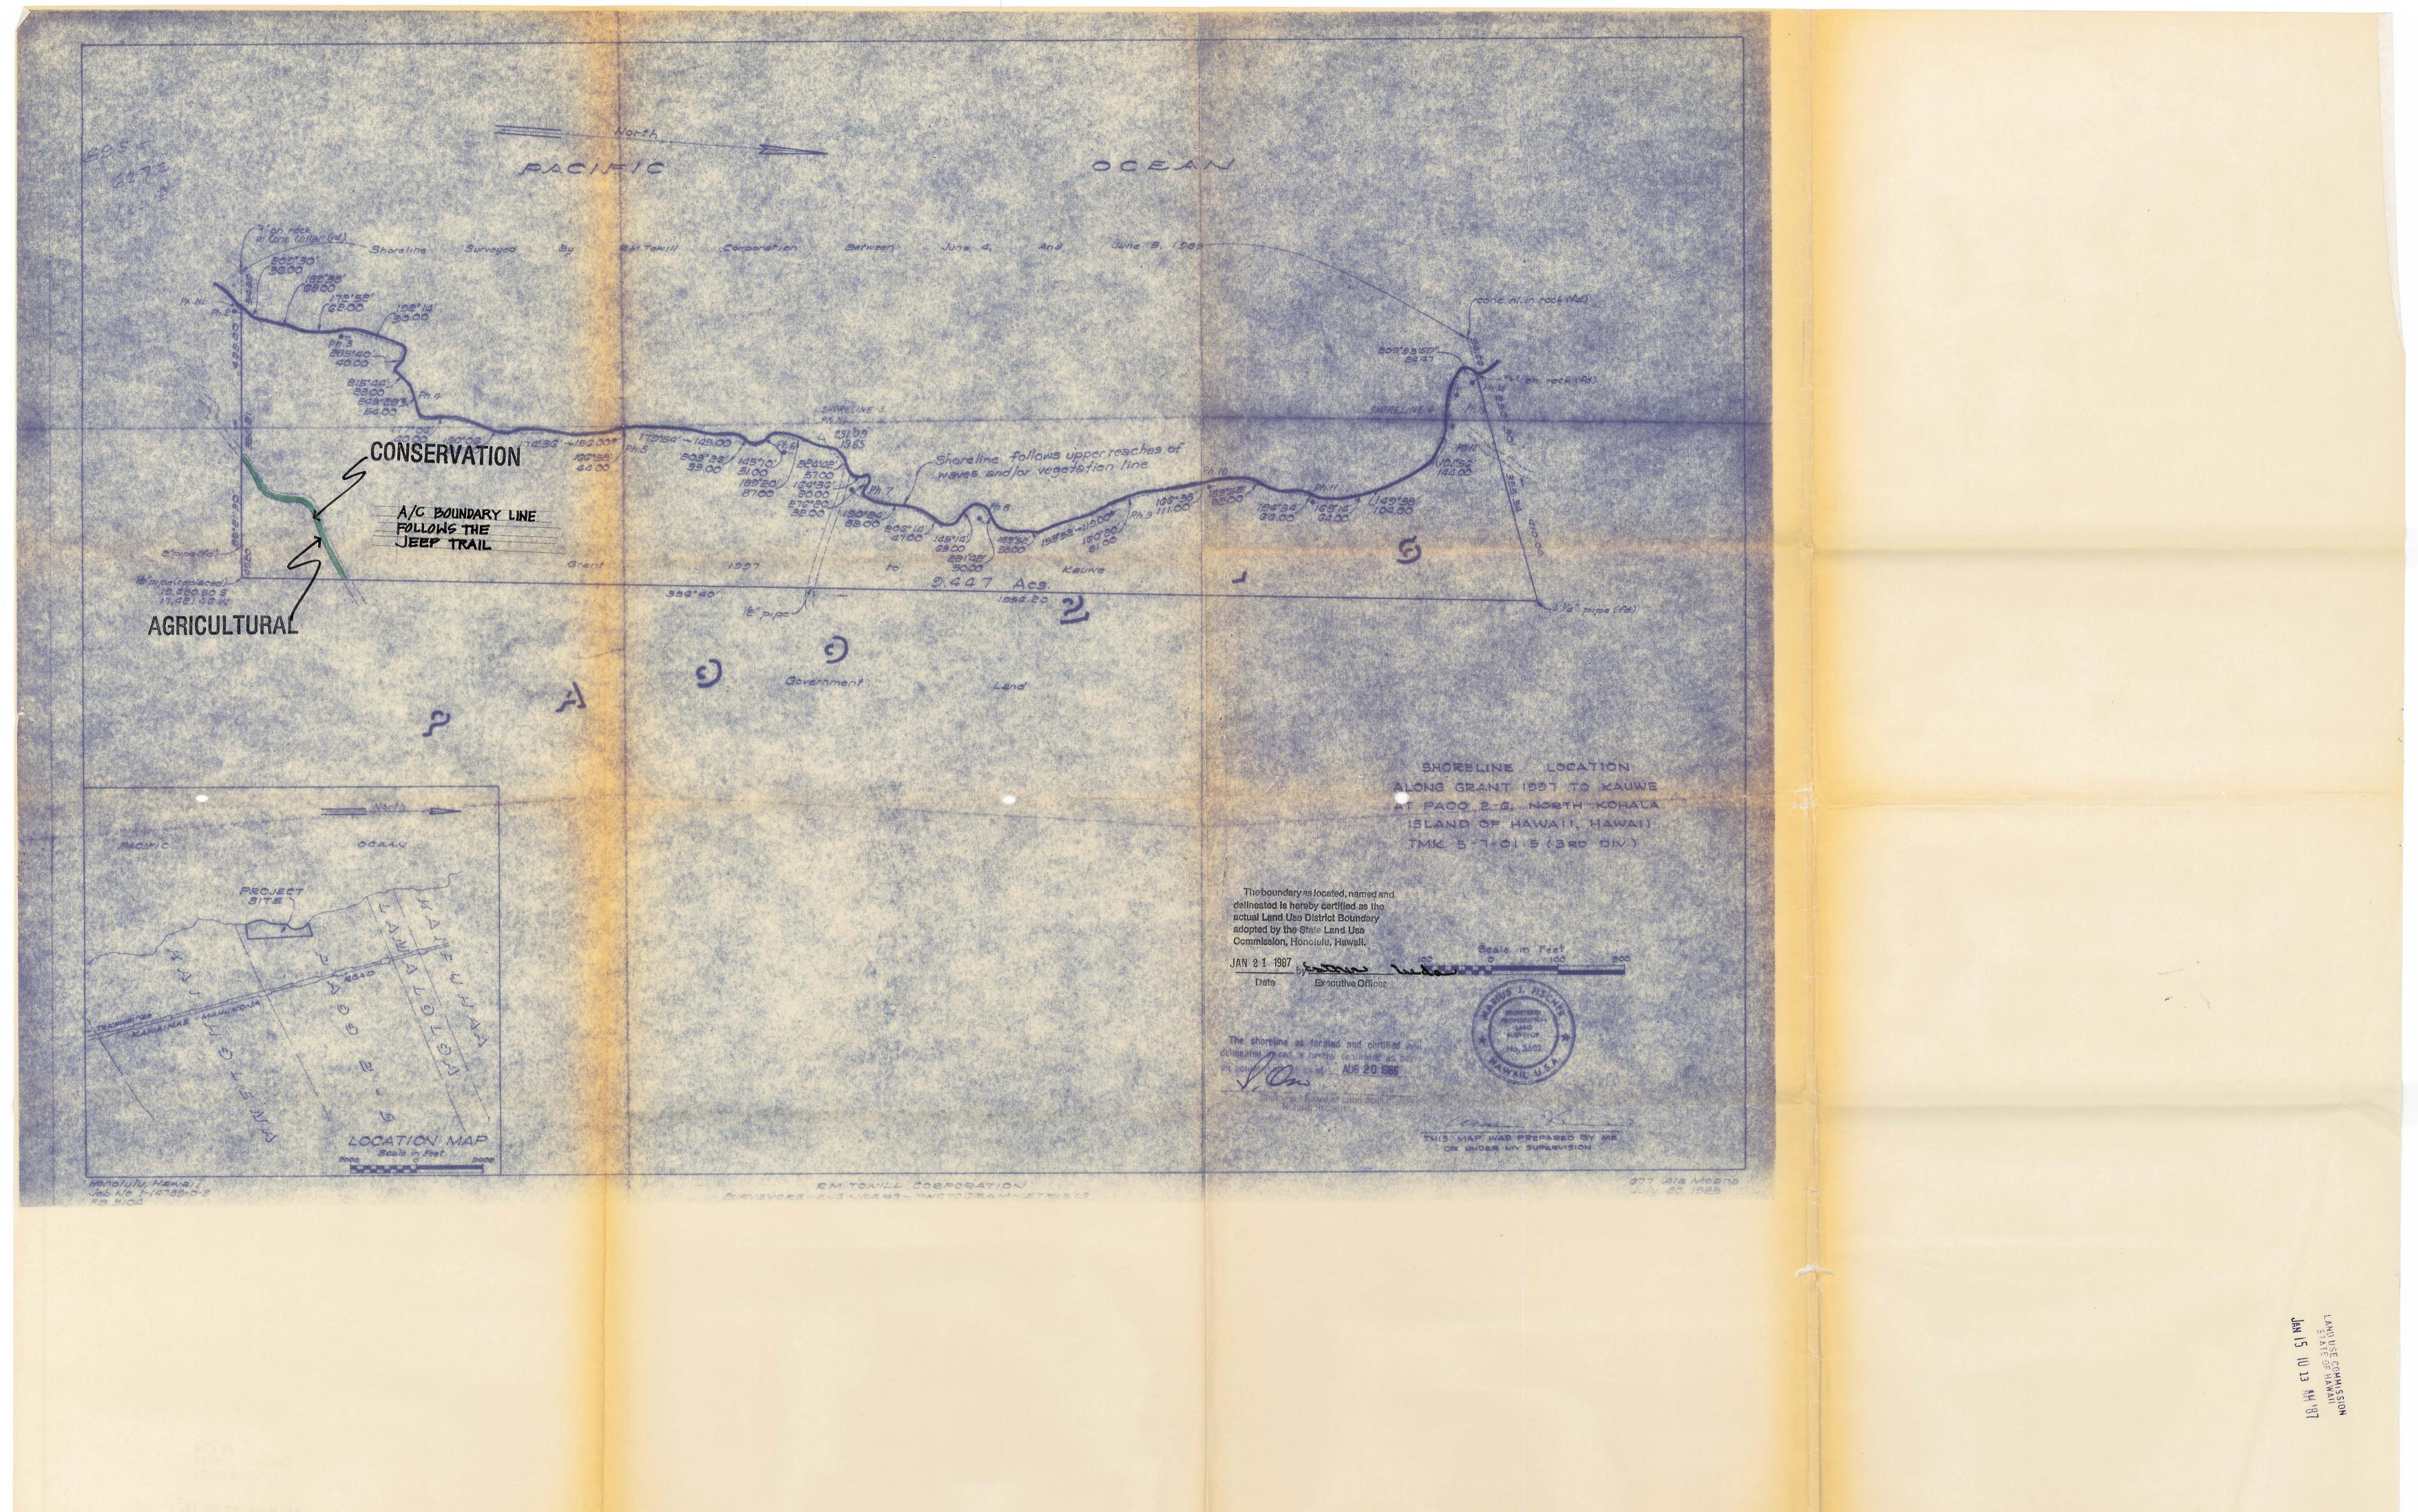

SUBJECT: Boundary Interpretation

Tax Map Key: 5-7-01:05

Location: Paoo 2-6 North Kohala, Hawaii

Requested by: Michael Rearden

Pursuant to your request of January 14, 1987, we have delineated the State's Land Use District boundaries on the enclosed map.

Very truly yours,

ched waters

ESTHER UEDA . Executive Officer