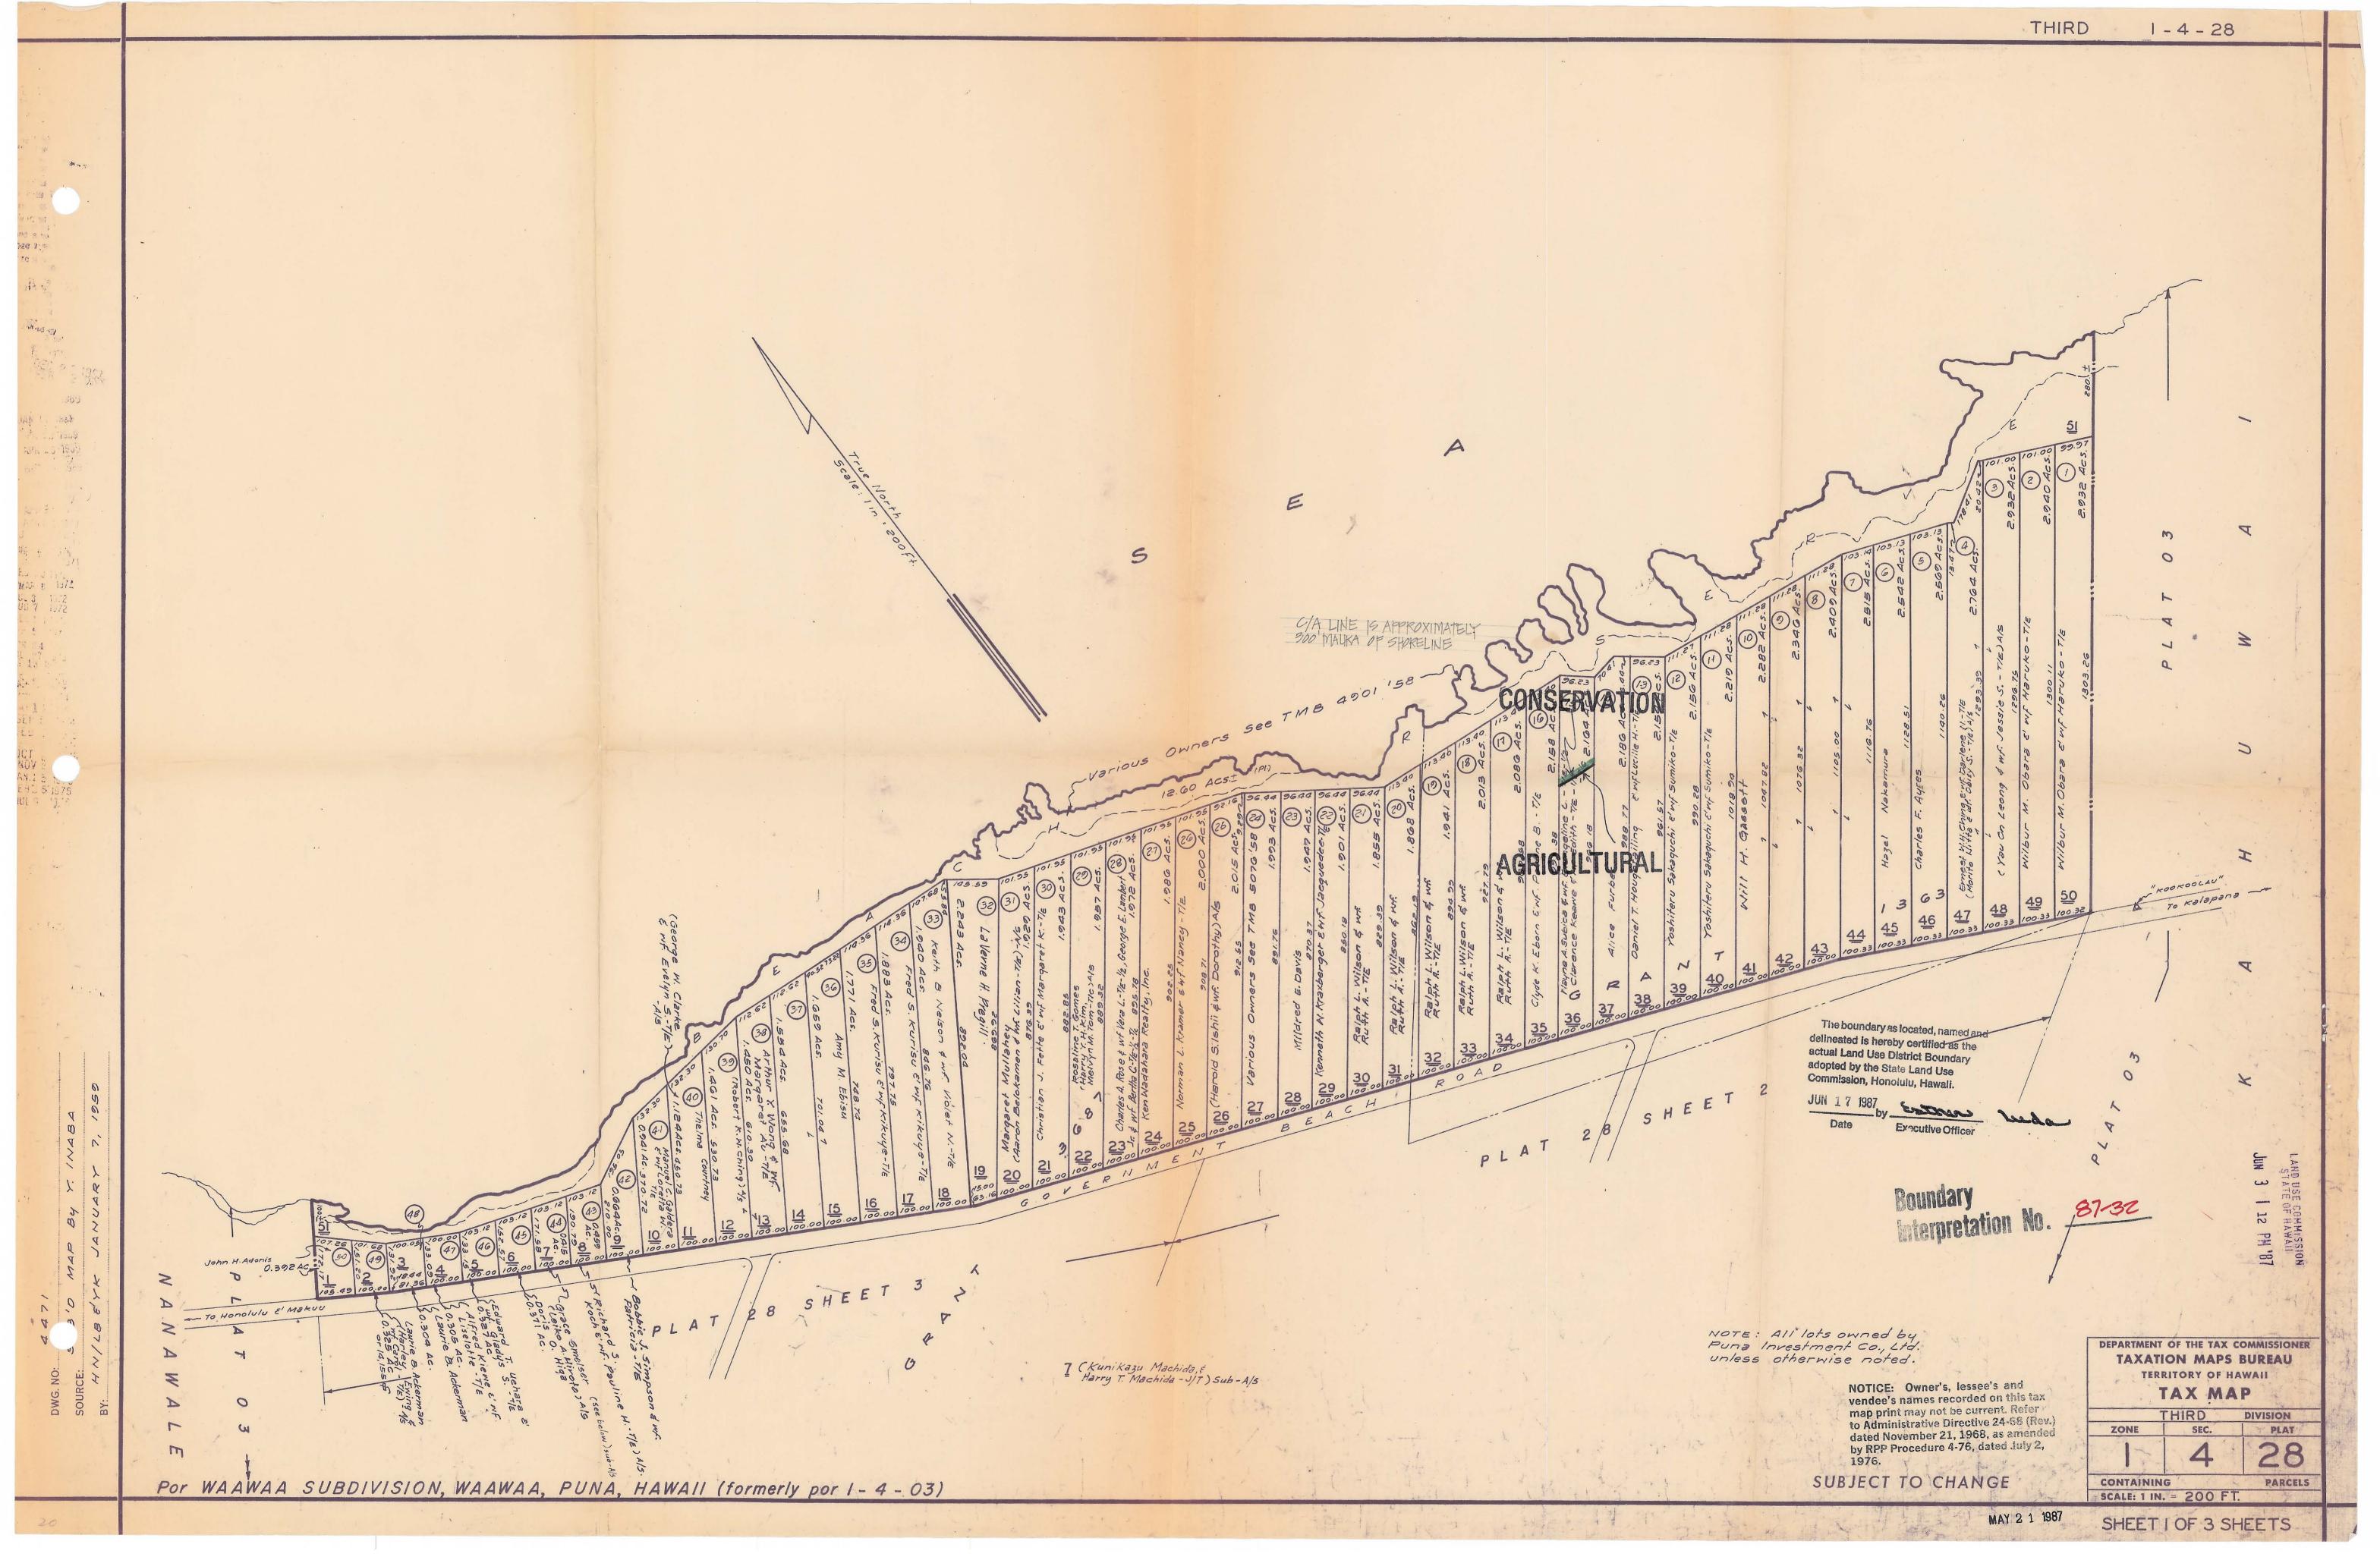

## STATE OF HAWAII LAND USE COMMISSION Room 104, Old Federal Bldg. 335 Merchant Street Honolulu, Hawaii 96813

June 17, 1987

Mr. Carl C. Green P.O. Box 1152 Pahoa, Hawaii 96778

Dear Mr. Green:

SUBJECT: Boundary Interpretation 87-32

Tax Map Key: 1-4-28:36

Location: Waawa, Puna, Hawaii

Requested by: Carl C. Green

Pursuant to your request of <u>June 3, 1987</u>, we have delineated the State's Land Use District boundaries on the enclosed map.

Very truly yours,

carried weeks

ESTHER UEDA Executive Officer