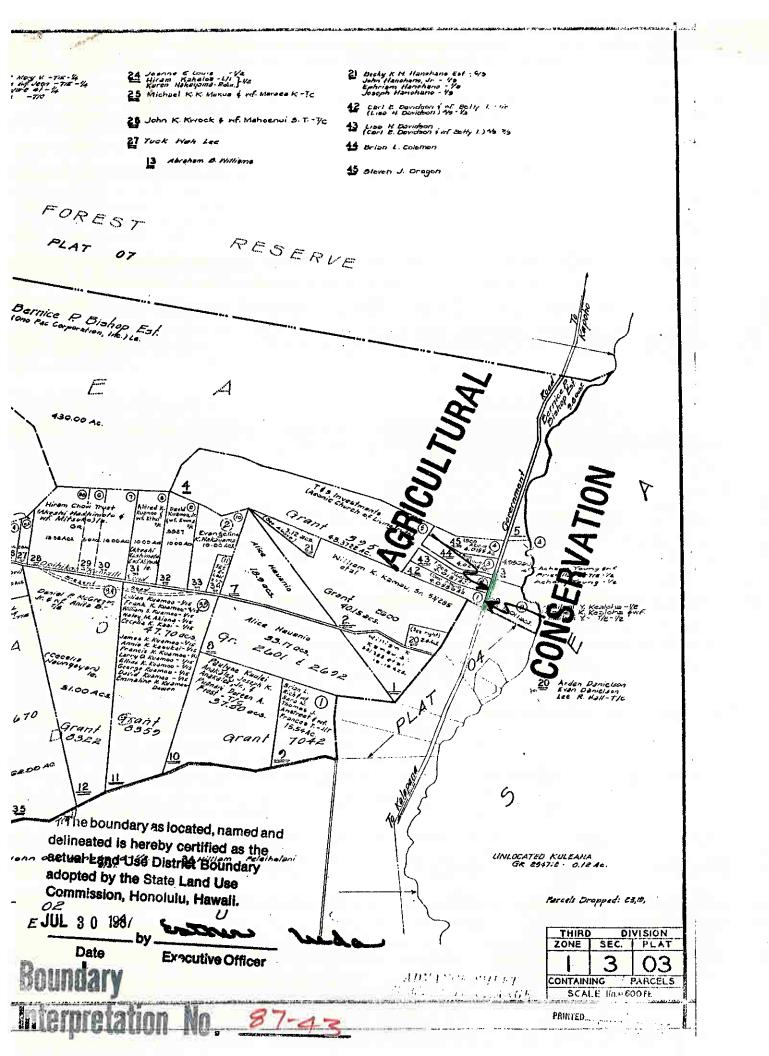

SUBJECT: Boundary Interpretation 87-43

Tax Map Key: 1-3-03: 39

Location: Kauaea, Puna, Hawaii

Requested by: Neil S. Hirota

Pursuant to your request of July 22, 1987, we have delineated the State's Land Use District boundaries on the enclosed map.

Very truly yours,

colon control

ESTHER UEDA Executive Officer

Enclosure Boundary Interpretation Map dated July 30, 1987

CC: William Paty, BLNR Chairman
Attn: Planning Office
Albert Lono Lyman, Hawaii Planning Director
Glenn Y. Sato, Tax Maps & Records Supervisor
C&C of Honolulu, Department of Finance