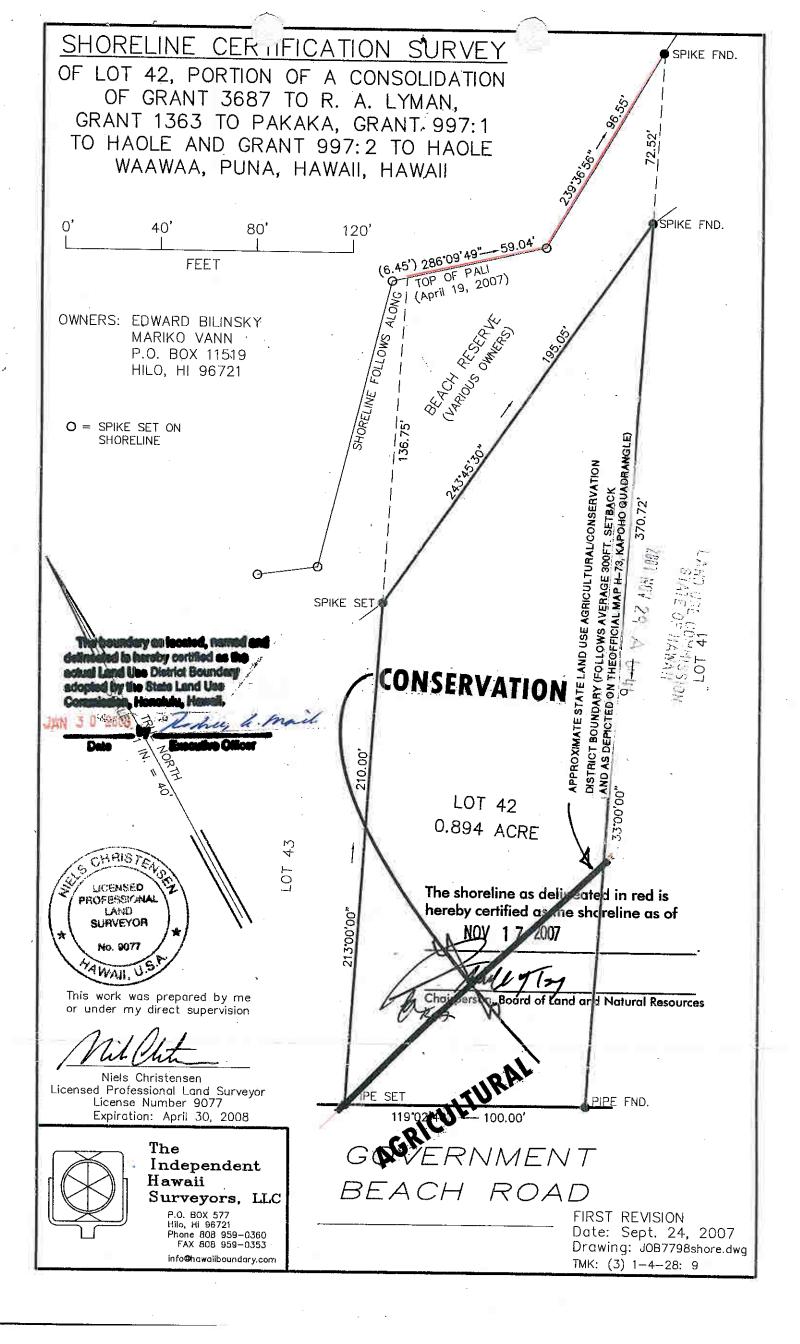

Dear Mr. Berg:

Subject:

**BOUNDARY INTERPRETATION NO. 07-42** 

Tax Map Key: 1-4-28: 09 Waawaa, Puna, Hawaii

Pursuant to your request dated November 29, 2007, requesting a boundary interpretation for the subject parcel, please be advised that we have determined an approximate location of the State Land Use Agricultural/Conservation District boundary.

Our determination is based on review of the Commission's records and official maps currently on file at our office, including the official map, H-73 (Kapoho Quadrangle), and documents pertaining to the 1969 Five-Year Boundary Review. We also reviewed the information/maps that you provided.

For your information, the Commission established the Agricultural/Conservation District boundary during the 1969 Five-Year Boundary Review. As depicted on the official map, the Commission utilized an average 300-foot setback from the shoreline as the basis for the boundary.

We have enclosed a copy of your map entitled *Shoreline Certification Survey* with an approximate location of the Agricultural/Conservation District boundary delineated for your reference.

Mr. Dan Berg PLS January 31, 2008 Page 2